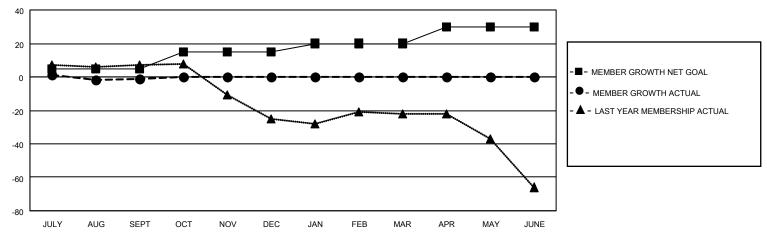

### GOALS AND ACTUAL MEMBERS CUMULATIVE

| DROPPED CLUBS: 0 |    | 10 CLUBS OF 26 ADDED 1 OR<br>MORE NEW MEMBERS | GENDER DISTRIBUTION                |              |  |
|------------------|----|-----------------------------------------------|------------------------------------|--------------|--|
|                  |    | MORE NEW MEMBERS                              | MALE 315 (56.05%)                  |              |  |
|                  |    |                                               | FEMALE                             | 247 (43.95%) |  |
| DROPPED MEMBERS  |    |                                               | NON BINARY                         | 0 (0.00%)    |  |
|                  | •  |                                               | PREFER NOT TO ANSWER               | 0 (0.00%)    |  |
| DECEASED         | 3  |                                               |                                    |              |  |
| CLUB CANCELLED   | 0  | CLICK HERE FOR CUMULATIVE                     | TOTAL FAMILY UNIT MEMBERS 124      |              |  |
| OTHER            | 17 | MEMBERSHIP DATA                               |                                    |              |  |
| TOTAL 20         |    |                                               | FAMILY MEMBERS PAYING HALF DUES 64 |              |  |
|                  |    |                                               |                                    |              |  |